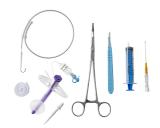

## **COMPLETE KIT CONSISTS OF:**

- Romo soft percutaneous tracheostomy tube
- Dilating forceps
- ▶ J-tip guide wire
- Syrin(ge-10) ml
- Dilating cannula
- Dilator
- Scalpel
- Cotton tape