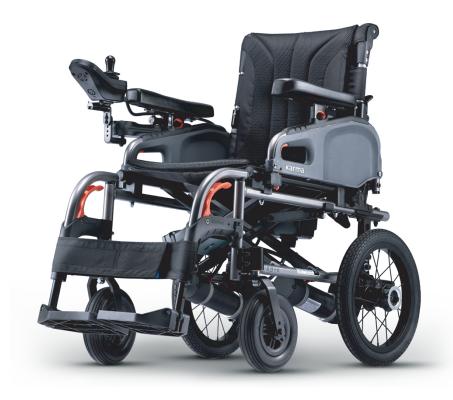

# **Benefits of Lithium Batteries**

Lightweight, environmentally-friendly, fast-charging, and long-lasting.

**Swing-away footrests**Enable forward transfers into and out of the wheelchair

Configurable seat width and depth, swing-away footrests, backrest angle,

and armrest height are all adjustable for a personalized fit.

Flip-up armrests
Allow users to laterally transfer into and out of the wheelchair.

Height adjustable armrests Tool-free height adjustment from 210 – 290 mm to suit user needs.