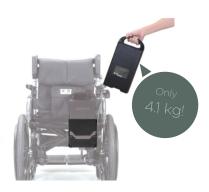

### Quick-Release Battery Pack

The 26 Ah lithium battery provides up to 20 km\* of driving range.

# **Benefits of Lithium Batteries**

Lightweight, environmentally-friendly, fast-charging, and long-lasting.

**Swing-away footrests**Enable forward transfers into and out of the wheelchair

Configurable seat width and depth, swing-away footrests, backrest angle,