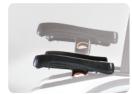

and armrest height are all adjustable for a personalized fit.

Flip-up armrests
Allow users to laterally transfer into and out of the wheelchair.

Height adjustable armrests Tool-free height adjustment from 210 – 290 mm to suit user needs.