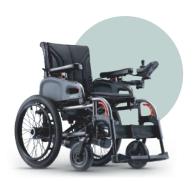

# **Compact Power Mobility**

Adjustable, compact, lightweight, and stylish, eFlexx is the perfect general-use power wheelchair to extend your journey and take you anywhere!

#### Transport

14" rear wheels offer the lightest weight and smallest storage size

Flexible and Adjustable Design