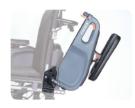

# **Benefits of Lithium Batteries**

Lightweight, environmentally-friendly, fast-charging, and long-lasting.

**Swing-away footrests**Enable forward transfers into and out of the wheelchair

Configurable seat width and depth, swing-away footrests, backrest angle,

and armrest height are all adjustable for a personalized fit.

Flip-up armrests
Allow users to laterally transfer into and out of the wheelchair.

Height adjustable armrests Tool-free height adjustment from 210 – 290 mm to suit user needs.