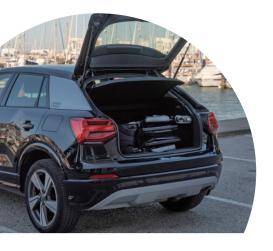

## **Compact for Travel**

In addition to having a foldable frame, eFlexx's battery pack and footrests are removable, making it compact enough to fit into a car.