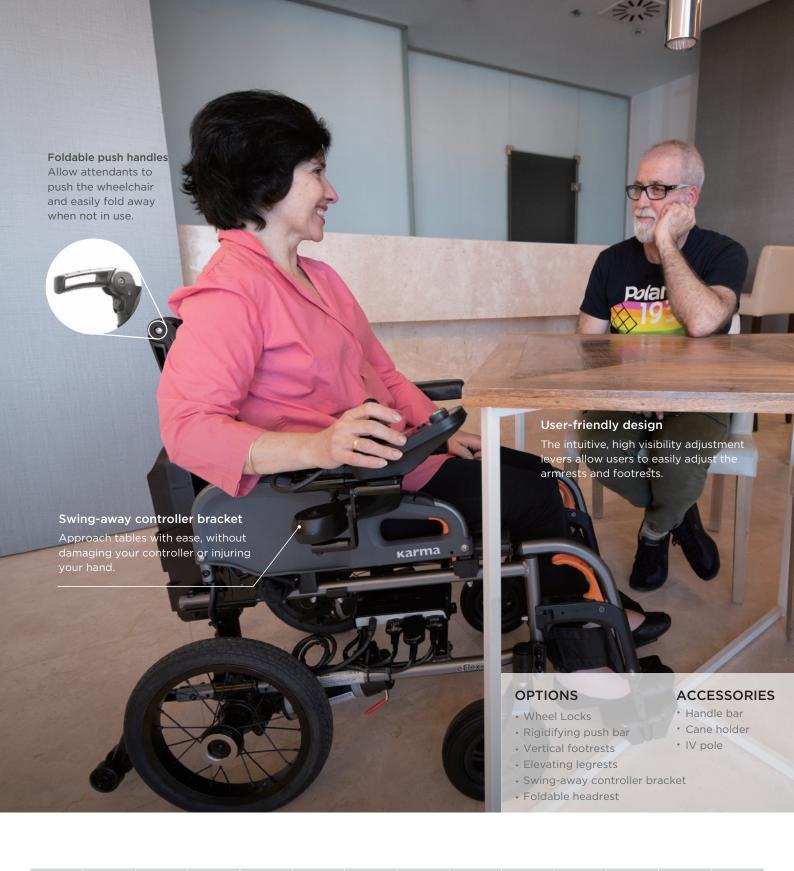

# **Benefits of Lithium Batteries**

Lightweight, environmentally-friendly, fast-charging, and long-lasting.

**Swing-away footrests**Enable forward transfers into and out of the wheelchair

Configurable seat width and depth, swing-away footrests, backrest angle,

and armrest height are all adjustable for a personalized fit.

Flip-up armrests
Allow users to laterally transfer into and out of the wheelchair.

Height adjustable armrests Tool-free height adjustment from 210 – 290 mm to suit user needs.