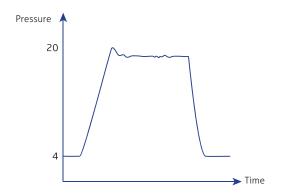

## **Excellent User & Device Synchrony**

Fast & Accurate response I Optimal treatment effects I High sensitivity

**Smart Detections** If the air leakage reaches 60lpm, it can still be triggered synchronously.