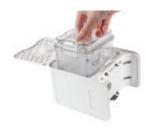

## on; Easy Separated Structure

Humidifier can be separated from the device, the host can be used individually.