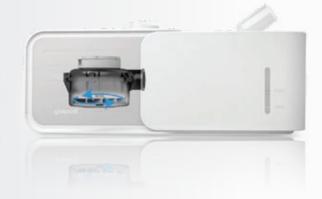

## on; Easy Separated Structure

Humidifier can be separated from the device, the host can be used individually.