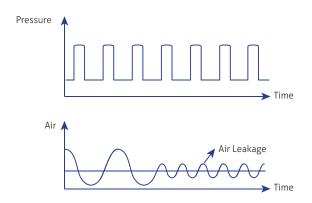

## **Excellent User & Device Synchrony**

Fast & Accurate response I Optimal treatment effects I High sensitivity

**Smart Detections** If the air leakage reaches 60lpm, it can still be triggered synchronously.