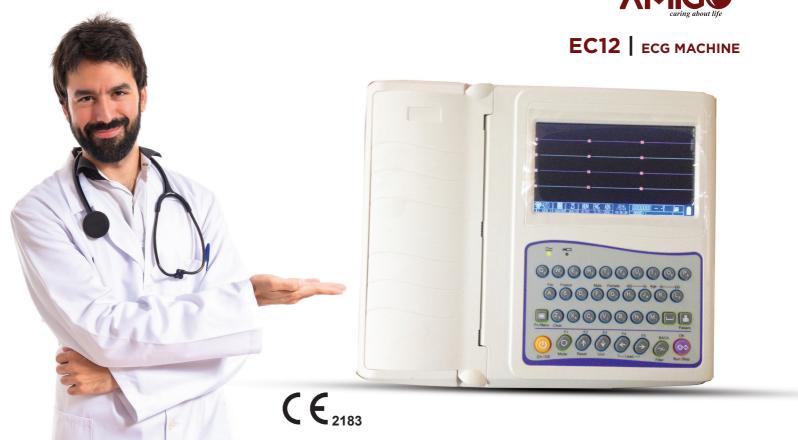

## Features:

- >> Portable delicate design, big Color Display, very easy to operate
- >> Accurate pulse pace indetification function and excellent auto-interpretation function
- >> High accuracy digital filter, auto-baseline adjustment
- >> 12 lead synchronously acquisition and record
- ▶ Working modes : auto/Man/R-R Rhythm/Storage
- ▶ 800\*480 7 inch LCD display detailed ECG information
- >> 250 cases storage and replay
- » Rechargeable 2000mAh Li-ion battery supports continuous works for about 3-4 hrs
- >> Recording Mode: 3Ch, 3Ch+, 3Ch+++,6Ch
- ▶ Real-time freeze function
- >> 112mm\*20m high resolution roll paper to print ECG
- >> RS232 and USB interface support USB disk storage,