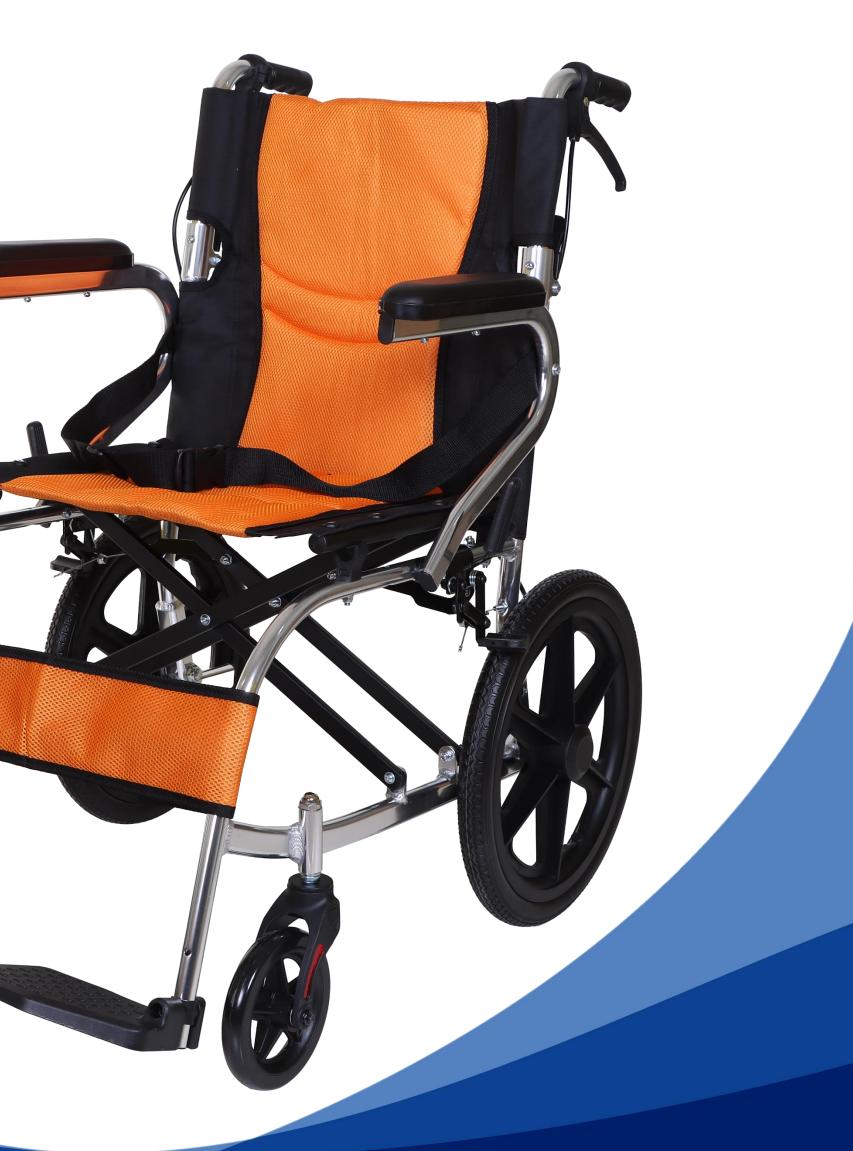

**MHL 1008-C** aesthetically designed ultralight aluminum alloy wheelchair with strong, flexible, fireretardant and antibacterial upholstery providing comfort of 17.7 inches' width.

Foldable backrest, calf support and detachable foot rests makes it perfect for senior citizens and people with compromised mobility, and folds within 11.2 inches of width.

Cushioned arm rest gives ease of handling and comfort. Smooth powder coated propelling ring for strong grip.

Rear wheels of 16 inches for ease of maneuverability and solid PP front wheels of 6 inches with double cross design enables 100 kg of weight bearing strength. Small storage space in the form of back – pocket for storage of documents and medicines.