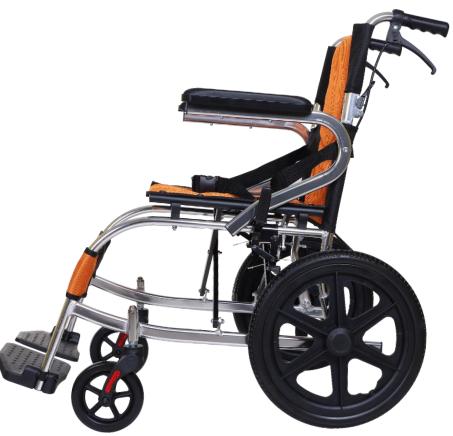

## DIMENSIONS

| Overall Length                 | 905 mm     |
|--------------------------------|------------|
| Overall Height                 | 870 mm     |
| Overall Width Folded           | 260 mm     |
| Overall Width Open             | 600 mm     |
| Seat Height From Footrest      | 440 mm     |
| Seat Height From Ground        | 480 mm     |
| Armrest Height From Seat       | 228 mm     |
| Ground Clearance               | 145 mm     |
| Ground Clearance from Footrest | 95 mm      |
| Front Wheel                    | 6"         |
| Rear Wheel                     | 16"x1" 3/8 |
| Seat Width                     | 450 mm     |
|                                |            |

## **GENERAL SPECIFICATIONS**

**Propulsion System** Frame Upholstery Weight Capacity Net Weight Front Wheel **Rear Wheel** Foldable / Fixed Foot Rest **Back Rest** Armrest Head Rest Anti Tip Provision Propelling Ring **Manual Brakes Attendant Brakes** Push Handles Provision Of Commode Calf Strap

Manual Aluminium frame with MS cross tubes Canvas, Antimicrobial & Fire-retardant Up to 100 Kg 9.8 Kg Mag Design PP Castor MAG Wheel with SOLID TYRE Foldable Polymer And Flipable Flip/Foldable PU-Moulded, Non-detachable No No Yes with plastic Anti Skid Braking System Yes Yes with PVC Grip No Yes