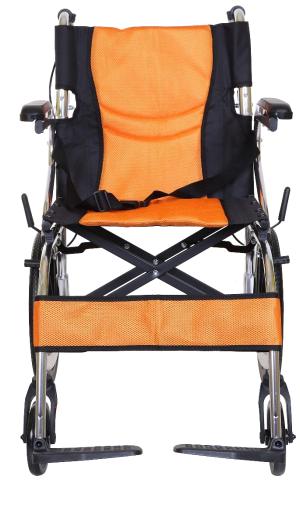

**MHL 1008-C** aesthetically designed ultralight aluminum alloy wheelchair with strong, flexible, fireretardant and antibacterial upholstery providing comfort of 17.7 inches' width.

Foldable backrest, calf support and detachable foot rests makes it perfect for senior citizens and people with compromised mobility, and folds within 11.2 inches of width.

Cushioned arm rest gives ease of handling and comfort. Smooth powder coated propelling ring for strong grip.