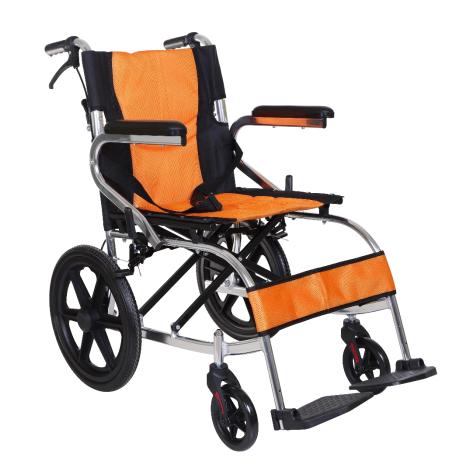

**MHL 1008-C** aesthetically designed ultralight aluminum alloy wheelchair with strong, flexible, fireretardant and antibacterial upholstery providing comfort of 17.7 inches' width.

Foldable backrest, calf support and detachable foot rests makes it perfect for senior citizens and people with compromised mobility, and folds within 11.2 inches of width.

Cushioned arm rest gives ease of handling and comfort. Smooth powder coated propelling ring for strong grip.

Rear wheels of 16 inches for ease of maneuverability and solid PP front wheels of 6 inches with double cross design enables 100 kg of weight bearing strength. Small storage space in the form of back – pocket for storage of documents and medicines.