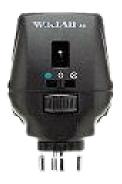

## Coaxial Ophthalmoscope Rechargeable Set

- Facilitates ophthalmoscopy by enabling easier entry into the eye, a larger field of view and reduced glare compared to standard ophthalmoscopes
- LED (SureColour) light for true tissue colour and consistent long-lasting performance
- Produce a shadow-free spotlight, easier entry into undilated pupils and a larger field of view
- Equipped with 28 focusing lenses with a range of -25 to +40 diopters
- It has cross-linear polarising, red-free and cobalt blue filters
- It has has micro-spot, small spot, large spot, slit and fixation aperture
- Features a smooth, non-abrasive knurled finished rechargeable Nickel-Cadmium 60 minute power handle that can also be converted for use with standard C-cell batteries