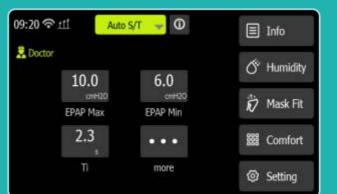

#### Touch, ease your every setup.

As a daily partner during sleep, easy to use without taking your extra hassle is goal we are chasing at all time. Intuitive touching screen supported by flat UI is available on Gold+ series which will bring you a real interaction experiences while using. See, touch, and get it done becomes to possible on a compact system.

#### Summary on main unit

By accessing our iMatrix cloud system, you could obtain a full scenario of your therapy report. However, a summary daily report still will be generated for your convenient glance every morning.

Clinician's view: informative & supportive

Patient's view: intuitive & clear

#### **EVAPS**

For those serious respiratory disorder patients, tidal volume is one of the most significant parameters to keep the oxygen saturation. With EVAPS (Essential Volume Assured Pressure Support) enabled, system will adjust optimal supporting pressure automatically and ensure the delivery of pre-setting target tidal volume.

#### IPR

Unique IPR (Intelligence Pressure Release) algorithm during inspiration & expiration offer patients more comfortable experience during ventilation therapy. Three IPR grades are available to meet the personalized requirement.