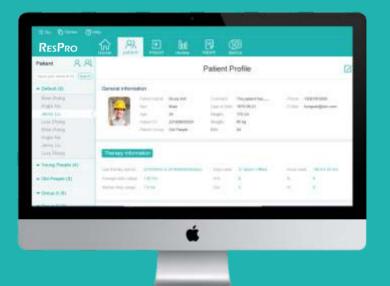

#### Summary on main unit

By accessing our iMatrix cloud system, you could obtain a full scenario of your therapy report. However, a summary daily report still will be generated for your convenient glance every morning.

Clinician's view: informative & supportive

Patient's view: intuitive & clear

#### Access cloud with patient-centric in mind

With integrated wireless module, Gold+ can easily link to iMatrix cloud system, a central data gateway. Connect with your smart device and an overall perspective of therapy data can be accessed and viewed easily. A wireless SpO<sub>2</sub> monitoring protocol has been implemented on Gold+ to ensure an optimized user experiences.

### iMatrix ™

will maximize the convenience.