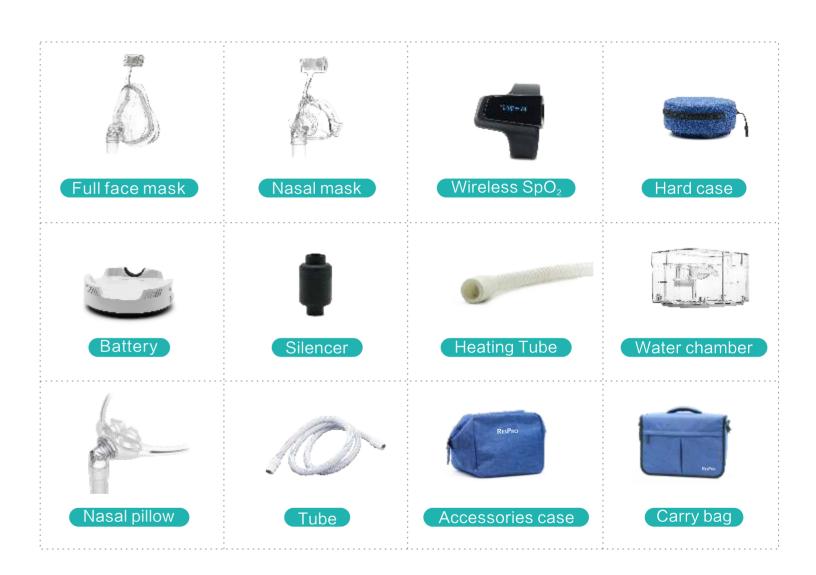

#### Heating tube

Gold+ has been designed with integrated power supply system on humidifier and can be connected with heating tube, which will eliminate the water condensation even in most harsh environment.

#### Silencer unit

With the help of silencer connected with main unit, a quiet and peaceful therapy night becomes reachable for you and families.

### Intelligent humidifier

Gold+ series intelligent humidifier is designed with cover and seal water tank. System will continuously monitor the water level, and stop heating & give a visible alert, while the water level comes low, in avoiding patient's discomfort leaded by dry air and delivery the maximum of safety.

#### Access cloud with patient-centric in mind

With integrated wireless module, Gold+ can easily link to iMatrix cloud system, a central data gateway. Connect with your smart device and an overall perspective of therapy data can be accessed and viewed easily. A wireless SpO<sub>2</sub> monitoring protocol has been implemented on Gold+ to ensure an optimized user experiences.