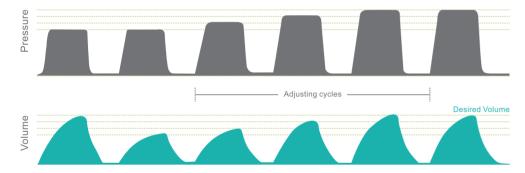

#### **EVAPS**

For those serious respiratory disorder patients, tidal volume is one of the most significant parameters to keep the oxygen saturation. With EVAPS (Essential Volume Assured Pressure Support) enabled, system will adjust optimal supporting pressure automatically and ensure the delivery of pre-setting target tidal volume.