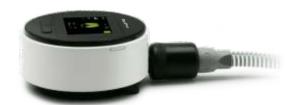

#### A compact artwork

Gold+ premium CPAP & BIPAP system is one of the smallest CPAP & BIPAP solutions in the world. With the help of it, you can ignore all obstacles between therapy & freedom.

#### A performing partner

Do not be puzzled by the size of it. Apart from CPAP therapy, Gold+ can even fulfill a BPAP therapy, even for the most comprehensive respiratory disorder diseases.

As light as a mineral water bring a daily carrying of Gold+ no any headache at all.

15cm

Same size as your smartphone keeps the consistent decent of your carry bag as before.

12

Up to 12h battery backup ensure the free & careless during your regular travelling.