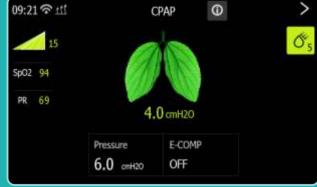

#### Summary on main unit

By accessing our iMatrix cloud system, you could obtain a full scenario of your therapy report. However, a summary daily report still will be generated for your convenient glance every morning.

Clinician's view: informative & supportive

Patient's view: intuitive & clear