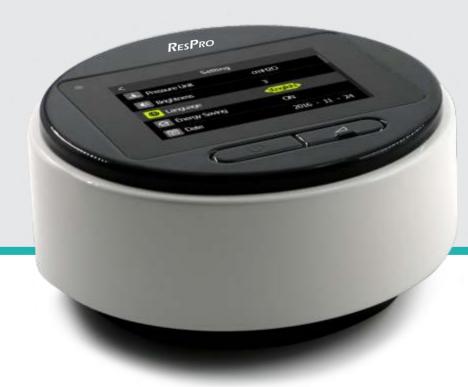

#### Touch, ease your every setup.

As a daily partner during sleep, easy to use without taking your extra hassle is goal we are chasing at all time. Intuitive touching screen supported by flat UI is available on Gold+ series which will bring you a real interaction experiences while using. See, touch, and get it done becomes to possible on a compact system.

#### Ergonomic & thoughtful design

The ergonomic design are everywhere on Gold+ series. Braille type of button design, rotatable humidifier outlet connector, and one hand operable humidifier and battery release lock make your daily use with ease and pleasance.

#### Summary on main unit

By accessing our iMatrix cloud system, you could obtain a full scenario of your therapy report. However, a summary daily report still will be generated for your convenient glance every morning.

Clinician's view: informative & supportive

Patient's view: intuitive & clear