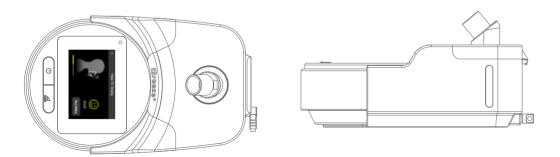

#### A compact artwork

Gold+ premium CPAP & BIPAP system is one of the smallest CPAP & BIPAP solutions in the world. With the help of it, you can ignore all obstacles between therapy & freedom.

#### A performing partner

Do not be puzzled by the size of it. Apart from CPAP therapy, Gold+ can even fulfill a BPAP therapy, even for the most comprehensive respiratory disorder diseases.

As light as a mineral water bring a daily carrying of Gold+ no any headache at all.

15cm

Same size as your smartphone keeps the consistent decent of your carry bag as before.

12

Up to 12h battery backup ensure the free & careless during your regular travelling.

### Your daily convenience, we care.

A portable CPAP as Gold+ will meet all your imagination & expectation of a sleep on your go. Without compromise on performance within 680g, Gold+ is indeed representing the highest state of art in field.

#### Ergonomic & thoughtful design

The ergonomic design are everywhere on Gold+ series. Braille type of button design, rotatable humidifier outlet connector, and one hand operable humidifier and battery release lock make your daily use with ease and pleasance.