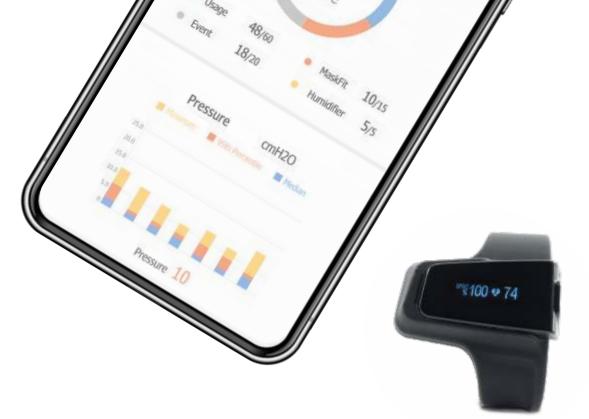

#### Summary on main unit

By accessing our iMatrix cloud system, you could obtain a full scenario of your therapy report. However, a summary daily report still will be generated for your convenient glance every morning.

#### Access cloud with patient-centric in mind

With integrated wireless module, Gold+ can easily link to iMatrix cloud system, a central data gateway. Connect with your smart device and an overall perspective of therapy data can be accessed and viewed easily. A wireless SpO<sub>2</sub> monitoring protocol has been implemented on Gold+ to ensure an optimized user experiences.