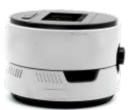

#### A compact artwork

Gold+ premium CPAP & BIPAP system is one of the smallest CPAP & BIPAP solutions in the world. With the help of it, you can ignore all obstacles between therapy & freedom.

#### A performing partner

Do not be puzzled by the size of it. Apart from CPAP therapy, Gold+ can even fulfill a BPAP therapy, even for the most comprehensive respiratory disorder diseases.

As light as a mineral water bring a daily carrying of Gold+ no any headache at all.

15cm

Same size as your smartphone keeps the consistent decent of your carry bag as before.

12

Up to 12h battery backup ensure the free & careless during your regular travelling.