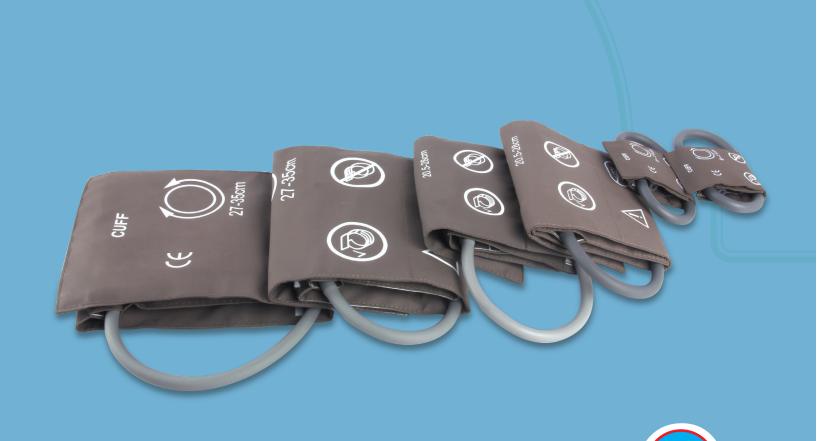

**NIBP CUFFS** 

Happier Living Everyday

Measure it R18ht

## Long-lasting cuffs gather vital information regarding patient's blood pressure and assist doctors to perform accordingly

The reusable blood pressure cuffs from BPL Medical Technologies help in achieving accurate measurements consistently and can be used across a wide array of clinical applications

| Code     | NiBP CUFF                          |
|----------|------------------------------------|
| 91MED092 | Paediatric NiBP Cuff with Air Hose |
| 91MED091 | Adult NiBP Cuff with Air Hose      |
| 91MED093 | Neonate NiBP Cuff with Air Hose    |
| 2BMAC007 | Extra Large NiBP Cuff              |
| 9GMAC002 | NiBP Extension Cable               |