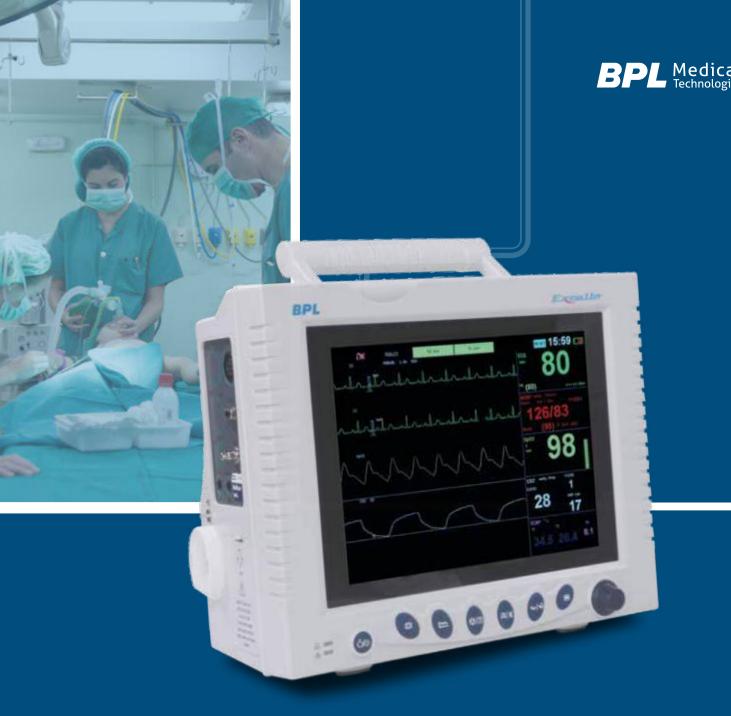

# Experience the Accuracy

**MULTI PARAMETER MONITOR** 

**EXCELLO / EXCELLO M / EXCELLO D** 

### **High resolution Display**

High resolution 10.4" colour TFT display

### **Standard Configuration**

Standard configuration of ECG, RESP, Nellcor SpO<sub>2</sub> / Masimo SpO<sub>3</sub> / Digital SpO<sub>3</sub> NiBP, TEMP