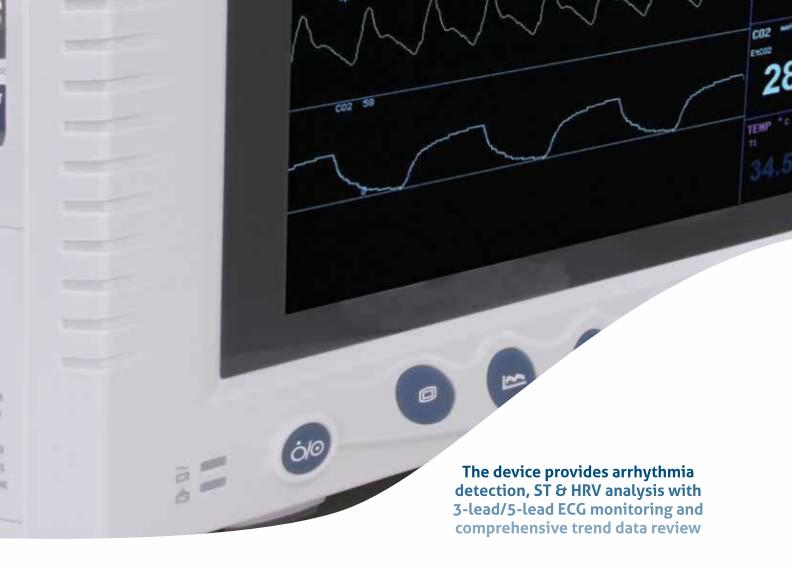

# **Arrhythmia and ST Analysis**

The device provides for arrhythmia detection and ST analysis

# **ECG** Monitoring

5 Lead ECG / 3 Lead ECG (Optional)