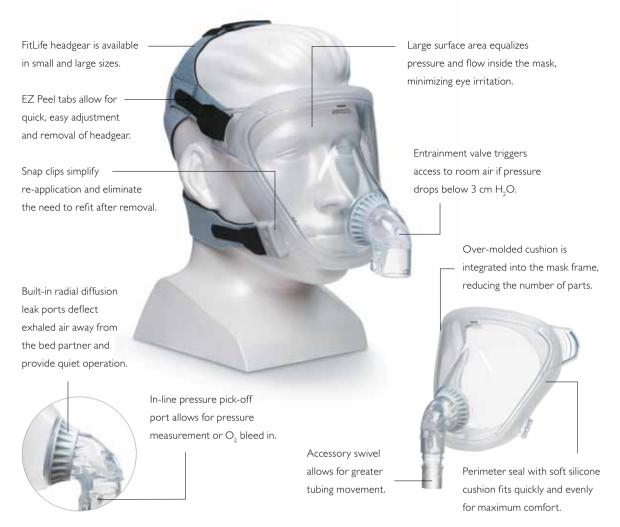

Facial hair, dentures, nasal bridge breakdown, facial irregularities, and claustrophobia are issues that can greatly impact the ability to establish effective therapy and comfort. FitLife offers a solution for men and women facing these challenges. It quickly establishes a robust seal around the less pressuresensitive perimeter of the face, while maintaining an unrestricted view.

Easy-to-use snap clips and advanced headgear make application and removal straightforward. The large size of this "total solutions mask" fits most patients. The FitLife mask is another way that we help you fit 100% of your patients, 100% of the time.